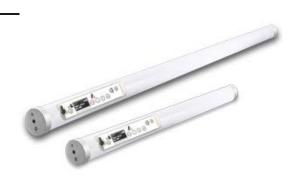

### **HERE** are the New Products to our family.

Astera - IP rated, wireless and battery powered LED fixtures

AX3/5/10
100% wireless, battery operated,
IP65

**Titan/Helios Tube**Film lighting tube for TV and broadcasting