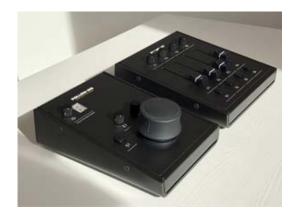

#### TRACKING SOLUTIONS

Manual-controlled remote follow spot system with auto-tracking extension

Mouse&Fader Console A perfect combination for operating the Follow-Me software

Follow-Me Software License The lite/ full Follow-Me license for small and large shows