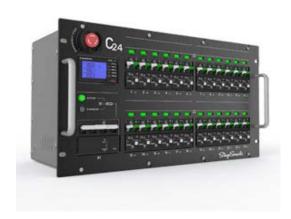

StageSmarts - Power Distribution System

smartPDU 36/48/72
A 36/48/72-channel power distribution unit

**Contact us for Demo** 