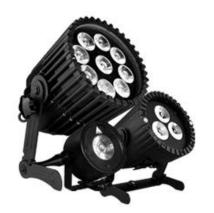

### **HERE** are the New Products to our family.

Astera - IP rated, wireless and battery powered LED fixtures

AX3/5/10
100% wireless, battery operated,
IP65

**Titan/Helios Tube**Film lighting tube for TV and broadcasting