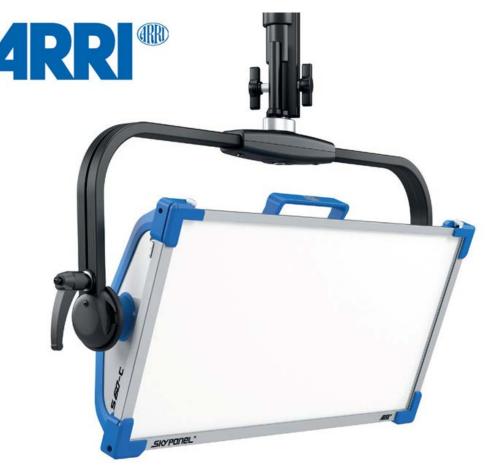

**ARRI - Skypanel** 

\$30/60/120/360
The SkyPanel Family. Different sizes for different applications

SkyLink Receiver Kit
A two-part system that allows for
wireless DMX and RDM
communication

**Contact us for Demo** 