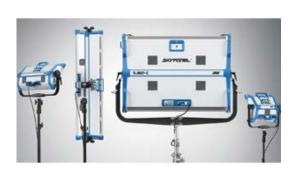

**ARRI - Skypanel** 

\$30/60/120/360
The SkyPanel Family. Different sizes for different applications

SkyLink Receiver Kit
A two-part system that allows for
wireless DMX and RDM
communication

**Contact us for Demo** 