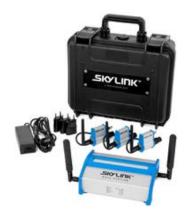

**ARRI - Skypanel** 

\$30/60/120/360
The SkyPanel Family. Different sizes for different applications

SkyLink Receiver Kit
A two-part system that allows for
wireless DMX and RDM
communication

**Contact us for Demo** 