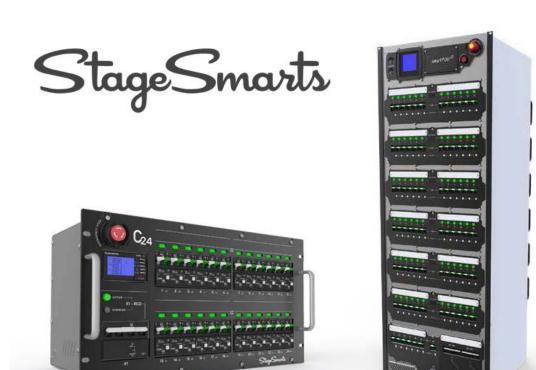

StageSmarts - Power Distribution System

smartPDU 36/48/72
A 36/48/72-channel power distribution unit

**Contact us for Demo** 